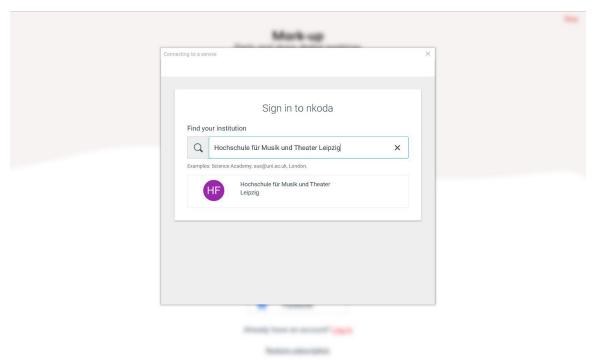

2. Once you've downloaded and opened the app, you'll be presented with this screen. Click or tap the linstitution button.

Sign up and get started with nkoda

3. Following this, you will be prompted to 'Sign in to nkoda'. At this point, you should find your Institution by using the search bar presented. Once you've found it, click or tap on your institution. In this case please select 'Hochschule für Musik und Theater, Leipzig'