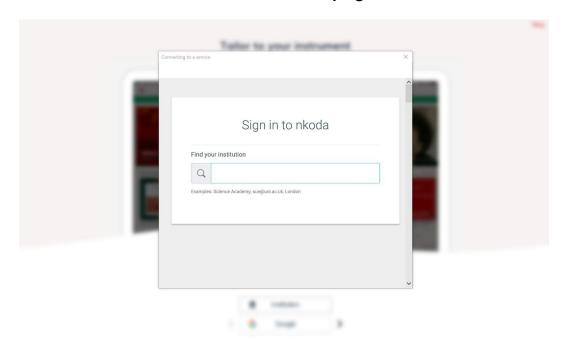

2. Once you've downloaded and opened the app, you'll be presented with this screen. Click or tap the linstitution button.

Sign up and get started with nkoda

3. Following this, you will be prompted to 'Sign in to nkoda'. At this point, you should find your Institution by using the search bar presented. Once you've found it, click or tap on your institution. In this case please select 'Hochschule für Musik und Theater, Leipzig'