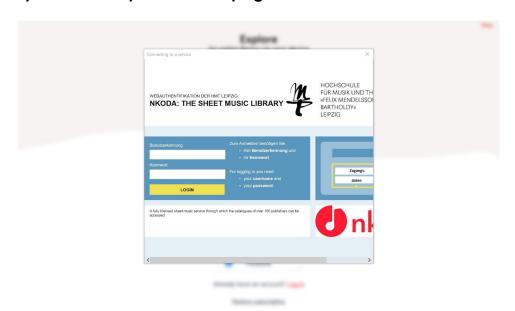

4. The next step will be for you to sign in with your HMT credentials. Simply enter your Hochschule Username and Password as below, then click or tap 'Sign In'. Following this, you'll be asked to create your account details - you must use your @hmt-leipzig email address for this.